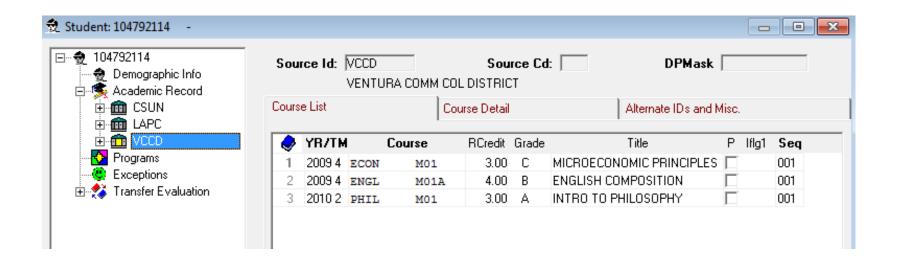

le/DARWIN/Singularity Interface

## Processing XML Transcript Files

Nita Guzman March 27, 2013

**CSU Northridge** 

#### Systems Used with Etranscript

- Oracle—Student Information System.
- Darwin Degree Audit System
- Singularity Scanning/Indexing system
- Rapp Program used for Etranscript to bring it all together.

#### **Etranscript Process**

Within **2 days** of students application – Evaluator has transcript

Process runs overnight to request transcripts Next morning –download transcripts from XAP Run Rapp Program **Updates Darwin Updates Oracle** Creates PDF – for indexing

#### Load the batch file into Interface



#### Splits Batch into individual files



**CSU Northridge** 

#### Process files - matches on SSN



#### **Updates Oracle**



## Courses are Dropped into Darwin



Save PDF to Indexing Folder for Singularity



### Index the file into Singularity



#### **Evaluator Gets A Report**



#### Fall 2012 APPLICANTS TRANSCRIPT REPORT

|           | Acad | Prog | Prog | Actn | Acad |     | Transc   | Data | Extnl       |                                    |
|-----------|------|------|------|------|------|-----|----------|------|-------------|------------------------------------|
| Stu Id    | Prog | Sts  | Actn | Rsn  | Lvl  | Res | Date     | Med  | <u>Orgn</u> | Descr                              |
|           |      |      |      |      |      |     |          |      |             |                                    |
| 104806323 | UGCR | AP   | APPL |      | 30   | R   | 03/08/12 | Н    | WLAC        | West Los Angeles College           |
| 104640885