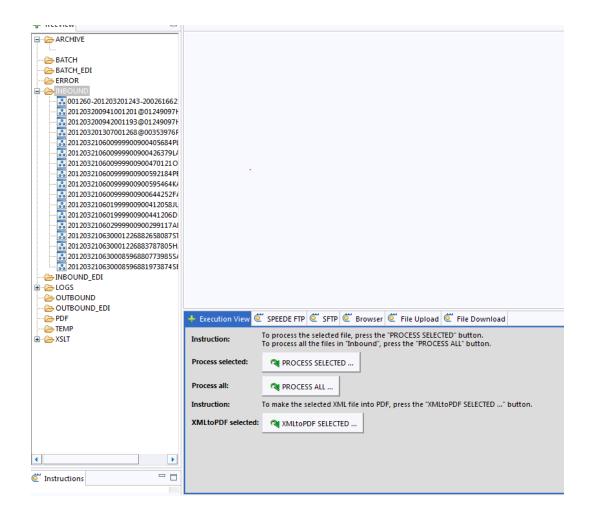

#### Load the batch file into Interface

#### Splits Batch into individual files

**CSU Northridge** 

#### Process files - matches on SSN

#### **Updates Oracle**

## Courses are Dropped into Darwin

Save PDF to Indexing Folder for Singularity

### Index the file into Singularity

#### **Evaluator Gets A Report**