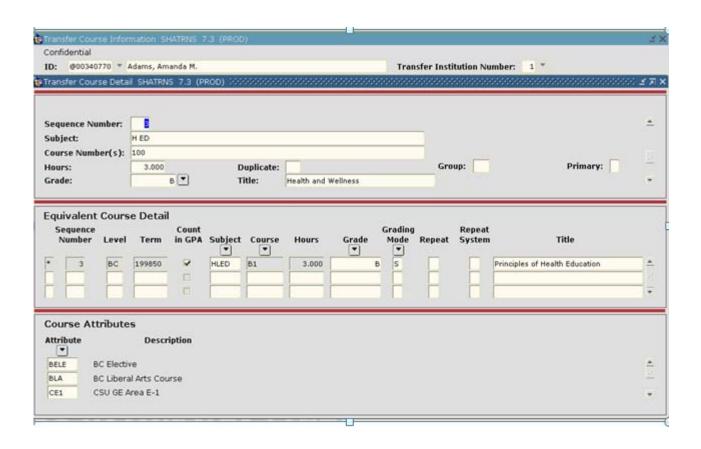

| Telephone E-mail                                 |
| SSN/SIN                                                                                                                                | /TIN Birth Date Gender    D1-MAY-1988   F | All Addresses                                                                                                            | All Telephones All E-mails                       |
|                                                                                                                                        |                                           |                                                                                                                          | * Telephones All E-mons                          |

#### **Transfer Course Data**



#### **SHATAEQ** to Equate

| D: @002            | 34226     | Rehana | , Denise L |                      |         |        |                 | stitution: 1<br>Program: | 155580            | Taft Coll | ege               |        |                 |       |
|--------------------|-----------|--------|------------|----------------------|---------|--------|-----------------|--------------------------|-------------------|-----------|-------------------|--------|-----------------|-------|
| ttendanc<br>Period | e<br>Term | Level  |            | fer<br>rimary<br>Ind | Subject | Course | Credit<br>Hours | Grade                    | Articulate<br>Ind |           | valent<br>Subject | Course | Credit<br>Hours | Grade |
| 1                  | 200430    | UG     |            |