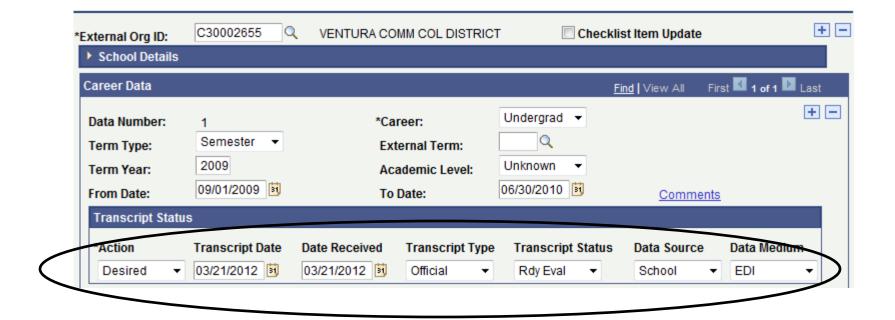

#### **Etranscript Process**

Within **2 days** of students application – Evaluator has transcript

Process runs overnight to request transcripts Next morning –download transcripts from XAP Run Rapp Program **Updates Darwin Updates Oracle** Creates PDF – for indexing

#### Manual Intervention

CSU Northridge

Cumulative Totals S 10.00 10.00 30.00 3.000