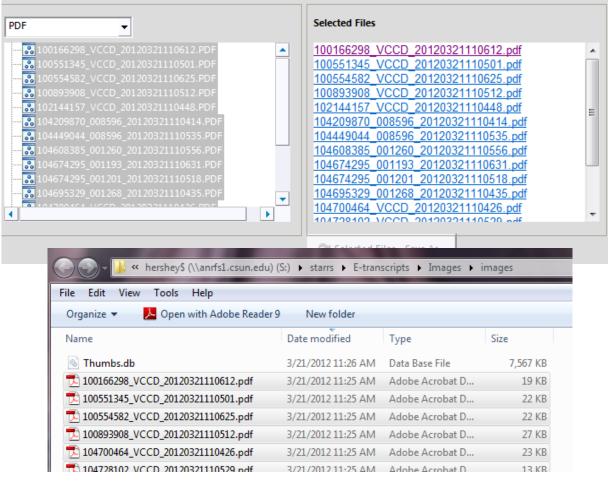

## Courses are Dropped into Darwin

Save PDF to Indexing Folder for Singularity

### Index the file into Singularity