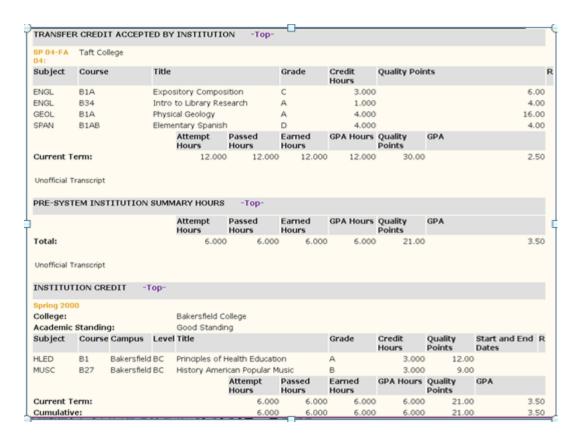

#### **Transfer Course Data**

#### **SHATAEQ** to Equate

| D: @002            | 34226     | Rehana | , Denise L |                      |         |        |                 | stitution: 1<br>Program: | 155580            | Taft Coll | ege               |        |                 |       |
|--------------------|-----------|--------|------------|----------------------|---------|--------|-----------------|--------------------------|-------------------|-----------|-------------------|--------|-----------------|-------|
| ttendanc<br>Period | e<br>Term | Level  |            | fer<br>rimary<br>Ind | Subject | Course | Credit<br>Hours | Grade                    | Articulate<br>Ind |           | valent<br>Subject | Course | Credit<br>Hours | Grade |
| 1                  | 200430    | UG     |            |                      | ENGL    | 1A     | 3.000           | С                        |                   |           |                   |        |                 |       |
| 1                  | 200430    | UG     |            |                      | INCO    | 48     | 1.000           | А                        |                   |           |                   |        |                 |       |
| 1                  | 200450    | UG     |            |                      | SPAN    | 1      | 4.000           | D                        |                   |           |                   |        |                 |       |
| 1                  | 200470    | UG     |            |                      | GEOL    | 10     | 4.000           | A                        |                   |           |                   |        |                 | -     |