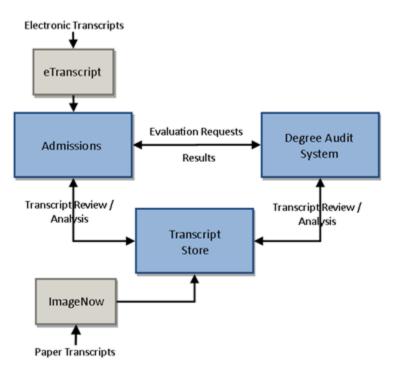

LAMC        | Los Angeles Mission College        |
| 104792114 | UGCR | AP   | APPL | RECV | 30   | N   | 03/21/12 | Е    | VCCD        | Ventura Community College District |
|           |      |      |      |      |      |     |          |      |             |                                    |

#### Manual Intervention



CSU Northridge

Cumulative Totals S 10.00 10.00 30.00 3.000

#### We don't do it now



#### **Issues and Challenges**

- Old Systems (REG, UGA, plus)
- Current Reorganization
  - New CIO
  - New Chancellor
- Purchase of New SIS

#### **Effort Underway to Scope Solution**

- Electronic Transcripts (PESC)
- Integrated Imaging
- Automated Workflow
- Rules-based, Automated Evaluation
- Integration with Degree Audit
- Tie in Admissions and Registrar

#### System Diagram



#### **Questions** ???



#### How to Reach US

Sue Vaughn,
<a href="mailto:svaughn@bakersfieldcollege.edu">svaughn@bakersfieldcollege.edu</a>
Kevin Flash, <a href="mailto:FlashK@losrios.edu">FlashK@losrios.edu</a>
Nita Guzman, <a href="mailto:nita.guzman@csun.edu">nita.guzman@csun.edu</a>
Patti Ahuna, <a href="mailto:patahuna@berkeley.edu">patahuna@berkeley.edu</a>