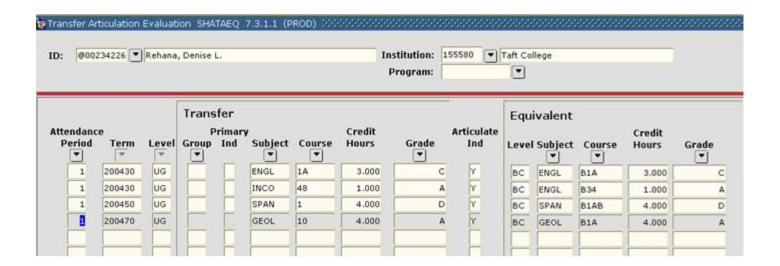

#### **SHATAEQ** to Equate

| D: @002            | 34226     | Rehana | , Denise L |                      |         |        |                 | stitution: 1<br>Program: | 155580            | Taft Coll | ege               |        |                 |       |
|--------------------|-----------|--------|------------|----------------------|---------|--------|-----------------|--------------------------|-------------------|-----------|-------------------|--------|-----------------|-------|
| ttendanc<br>Period | e<br>Term | Level  |            | fer<br>rimary<br>Ind | Subject | Course | Credit<br>Hours | Grade                    | Articulate<br>Ind |           | valent<br>Subject | Course | Credit<br>Hours | Grade |
| 1                  | 200430    | UG     |            |                      | ENGL    | 1A     | 3.000           | С                        |                   |           |                   |        |                 |       |
| 1                  | 200430    | UG     |            |                      | INCO    | 48     | 1.000           | А                        |                   |           |                   |        |                 |       |
| 1                  | 200450    | UG     |            |                      | SPAN    | 1      | 4.000           | D                        |                   |           |                   |        |                 |       |
| 1                  | 200470    | UG     |            |                      | GEOL    | 10     | 4.000           | A                        |                   |           |                   |        |                 | -     |