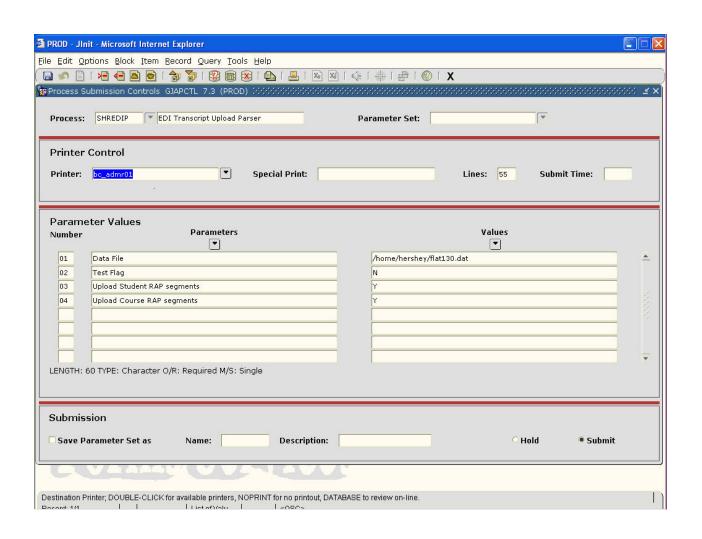

ng

Manual Input of Individual Classes when Student Applies for Degree

# Los Rios Community College District

Getting Started "Baby Steps" for Today

Imaging System is the Repository for all External Transcripts

Provide Indicator in SIS (PeopleSoft) that an External Transcript Exists

#### Los Rios Community College District

Exploring Setup for TS130 Import into PeopleSoft

Watching Statewide Initiatives C-ID's, Assist

Investigating Automated Evaluation

By Subject? (Math, English, ESL) By College?

Listening to Experience of Others .....

#### Bakersfield College

Began to post transfer coursework in 2004

First done manually

Utilized Singularity until 2010

Build a catalog of nearly 5000 courses

from almost 700 college

Plan to reverse articulate within district

#### **SHREDIP**



#### **SHAEDIS** to Locate Student



#### Find a Match

| ID: GENERATED                                                                                                                          | Matching Source: PERSON                   | Person common matching n                                                                                                 | View Comments 🖉<br>ules                          |
|----------------------------------------------------------------------------------------------------------------------------------------|-------------------------------------------|--------------------------------------------------------------------------------------------------------------------------|--------------------------------------------------|
| Data Entry Last Name: Fir