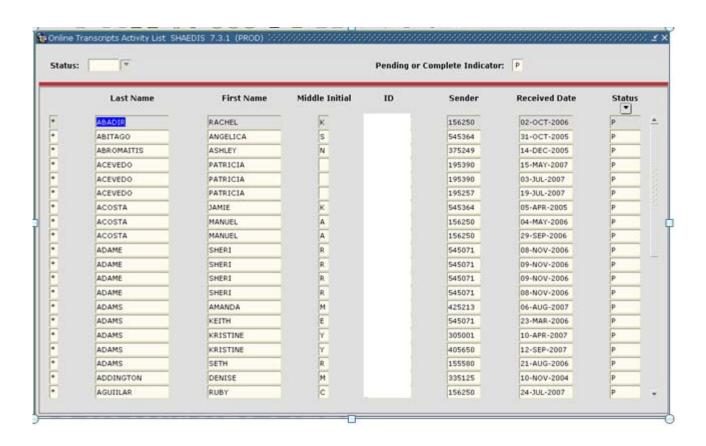

when Student Applies for Degree

# Los Rios Community College District

Getting Started "Baby Steps" for Today

Imaging System is the Repository for all External Transcripts

Provide Indicator in SIS (PeopleSoft) that an External Transcript Exists

#### Los Rios Community College District

Exploring Setup for TS130 Import into PeopleSoft

Watching Statewide Initiatives C-ID's, Assist

Investigating Automated Evaluation

By Subject? (Math, English, ESL) By College?

Listening to Experience of Others .....

#### Bakersfield College

Began to post transfer coursework in 2004

First done manually

Utilized Singularity until 2010

Build a catalog of nearly 5000 courses

from almost 700 college

Plan to reverse articulate within district

#### **SHREDIP**



#### **SHAEDIS** to Locate Student



#### Find a Match

| ID: GENERATED                                                                                                                          | Matching Source: PERSON                   | Person common matching n                                                                                                 | View Comments 🖉<br>ules                          |
|----------------------------------------------------------------------------------------------------------------------------------------|-------------------------------------------|--------------------------------------------------------------------------------------------------------------------------|--------------------------------------------------|
| Data Entry Last Name: First Name: Middle Name: Address Type: St