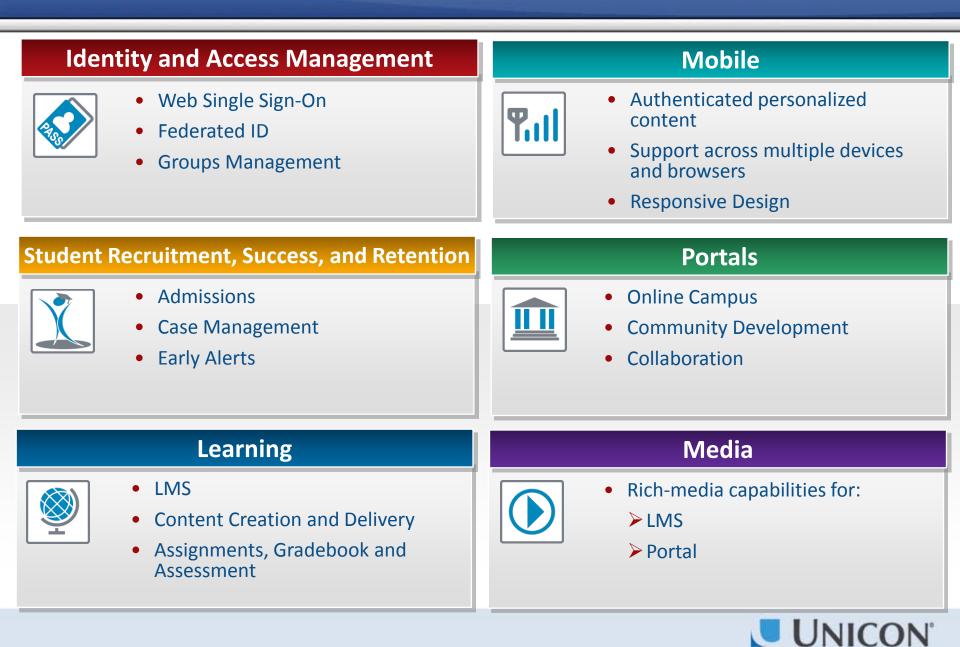

## **Software Solutions**

## **Domain Expertise**

Unicon specializes in using open source technologies to deliver *flexible and costeffective systems* in the areas of identity and access management, mobile computing, student success, enterprise portals, and learning management systems.