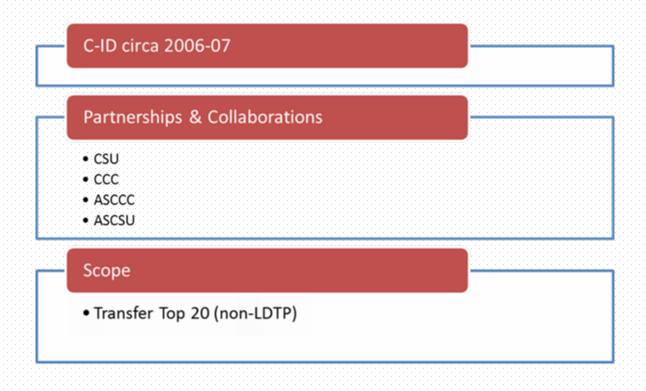

g and Critical Thinking (3)                                            | ENGL 105             |              |
|                                       |                                       | Introduction to Reporting and Newswriting (3)                                              | JOUR 110             |              |
|                                       |                                       | or                                                                                         | or                   |              |
|                                       |                                       | Introduction to Journalism (3)                                                             | See Example          |              |

Total Units: 18

# **C-ID's Humble Beginnings**



# What is the Current Status of C-ID ?

- C-ID by the numbers:
  - Finalized descriptors: 247 (transfer focused)
  - Number of C-ID designations awarded to CCC courses: 6,699
  - Number of CSU's participating: 12
  - Number of CSU courses identified as comparable to a C-ID descriptor: 1,183

# **C-ID Today, and Looking Forward**



### SB 1440 TMCs Available

| Administration of Justice         | Kinesiology       |
|-----------------------------------|-------------------|
| Art History                       | Mathematics       |
| Business Administration           | Music             |
| Communication Studies             | Psychology        |
| Early Childhood Education         | Physics           |
| Elementary Education              | Political Science |
| English