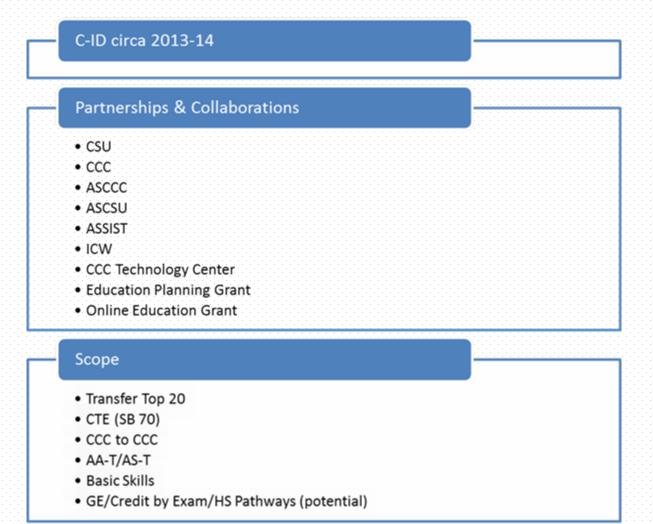

|                                       | or                                                                                         | or                   |              |
|                                       |                                       | Introduction to Journalism (3)                                                             | See Example          |              |

Total Units: 18

# **C-ID's Humble Beginnings**



# What is the Current Status of C-ID ?

- C-ID by the numbers:
  - Finalized descriptors: 247 (transfer focused)
  - Number of C-ID designations awarded to CCC courses: 6,699
  - Number of CSU's participating: 12
  - Number of CSU courses identified as comparable to a C-ID descriptor: 1,183

# **C-ID Today, and Looking Forward**



### SB 1440 TMCs Available

| Administration of Justice         | Kinesiology       |
|-----------------------------------|-------------------|
| Art History                       | Mathematics       |
| Business Administration           | Music             |
| Communication Studies             | Psychology        |
| Early Childhood Education         | Physics           |
| Elementary Education              | Political Science |
| English                           | Sociology         |
| Geology                           | Studio Arts       |
| Geography                         | Theater Arts      |
| History                           | Computer Science  |
| Journalism                        | Anthropology      |
| Spanish                           | Philosophy        |
| Radio, Televis