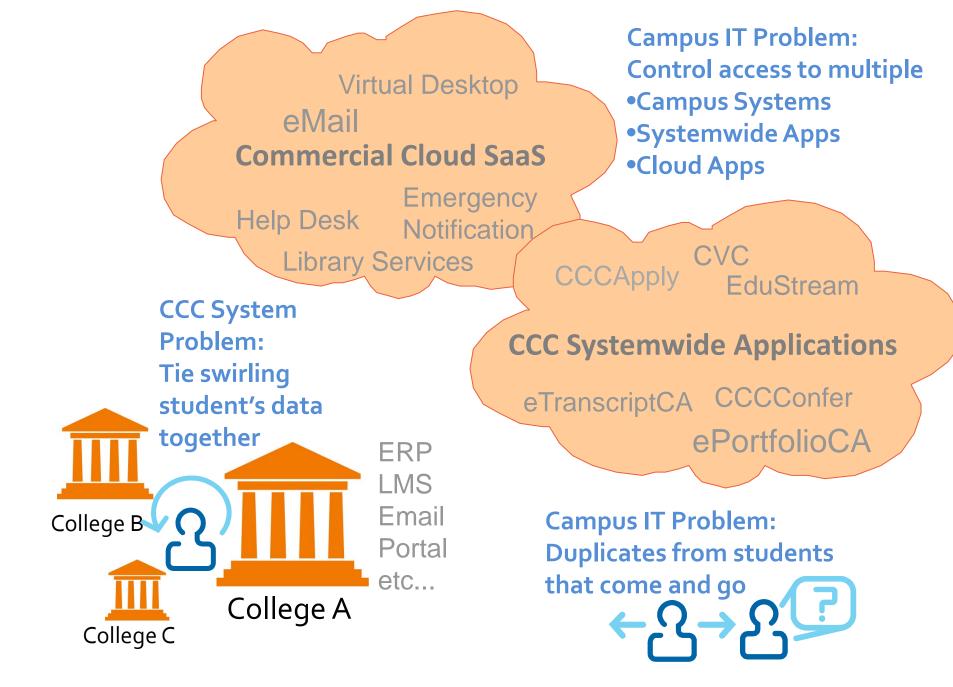

# OpenCCC

- OpenCCC Systemwide Student Account
- CCCID (ASX1258)
  - Ties together swirling student data
  - Helps you eliminate duplicates in your SIS
- Student Identity Provider for Systemwide Applications (CCCApply, CCCAssess, etc.)

With a **Shibboleth Identity Provider** your user accounts at the college provide Single Sign-On to access Systemwide/Cloud Applications Staff leaves? Local decommission = Global Access Denied

Optional for the college: Join InCommon Federation (CSU, & UC) 300+ Institutions & Cloud Services Vendors