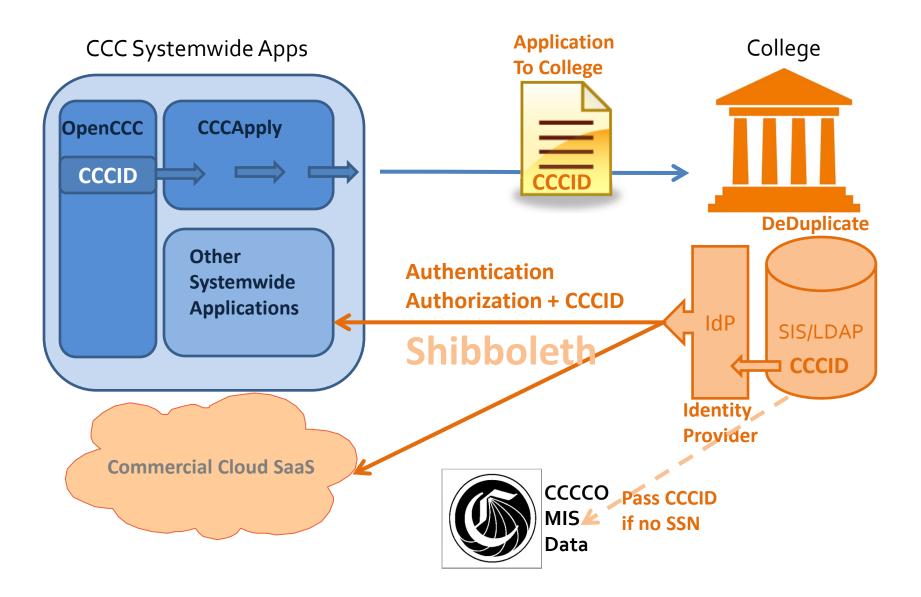

# OpenCCC

- OpenCCC Systemwide Student Account
- CCCID (ASX1258)
  - Ties together swirling student data
  - Helps you eliminate duplicates in your SIS
- Student Identity Provider for Systemwide Applications (CCCApply, CCCAssess, etc.)

With a **Shibboleth Identity Provider** your user accounts at the college provide Single Sign-On to access Systemwide/Cloud Applications Staff leaves? Local decommission = Global Access Denied

Optional for the college: Join InCommon Federation (CSU, & UC) 300+ Institutions & Cloud Services Vendors