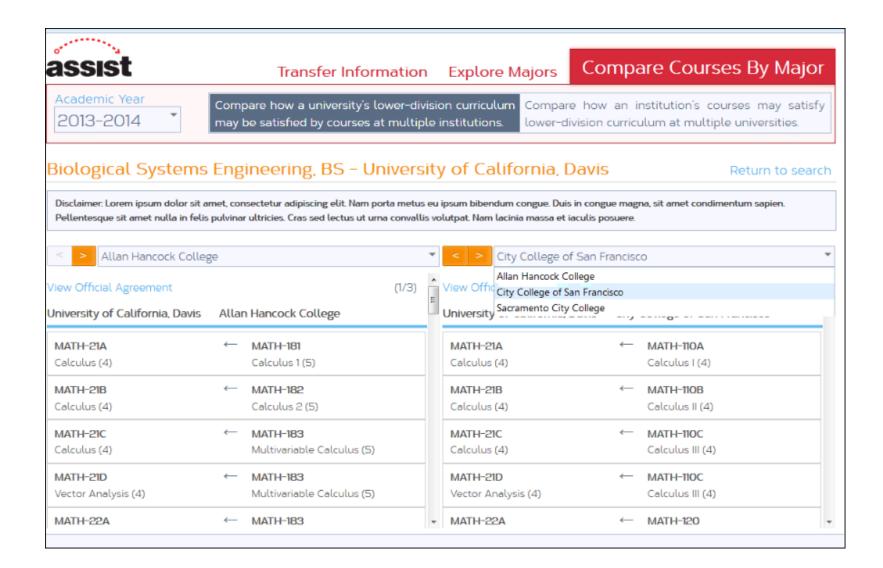

| University of Califor  |                                      |                                           |            |

# **Compare Several Institutions**



# For more information:

| C-ID Program Site           | www.c-id.net                |
|-----------------------------|-----------------------------|
| SB 1440 Implementation Site | www.sb1440.org              |
| SB 1440 Inquiries           | sb1440questions@cccco.edu   |
| Tim Calhoon                 | Calhoonti@cccnext.net       |
| Lenny Robison               | Lenny.robison@sbcglobal.net |
| Bob Quinn                   | bquinn@cccco.edu            |