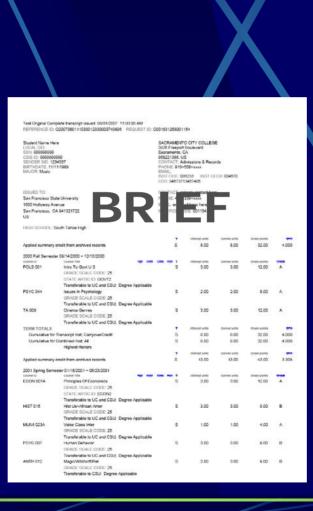

## Common Transcript Views

|                                              | slete transcript issued: 05/01/2007 1 |                                          |       |      |         |                  |                  |                     |                |       |
|----------------------------------------------|---------------------------------------|------------------------------------------|-------|------|---------|------------------|------------------|---------------------|----------------|-------|
| Student Name He                              | re                                    |                                          |       |      |         |                  | O CITY COLLEG    | Æ                   |                |       |
| SENDER SID: 000                              |                                       |                                          |       |      |         | Nepor<br>Intel ( | Boulevard        |                     |                |       |
| BIRTHDATE 11/2                               |                                       |                                          |       |      |         | 180. U           |                  |                     |                |       |
| MAJOR Music                                  |                                       |                                          |       |      |         |                  | dmissions & Reco | ords                |                |       |
|                                              |                                       | F1/CNE: 918-550-xxxx<br>INST FICE 001233 |       |      |         |                  |                  |                     |                |       |
|                                              |                                       |                                          |       | 843  | 11 1910 | 22.00            | 01233            |                     |                |       |
| HIGH SCHOOL: 5                               | outh Tahoe High                       |                                          |       |      |         |                  |                  |                     |                |       |
|                                              |                                       |                                          |       |      |         | 1                | Adversed units   | Lanet Long          | Groce pures    |       |
| Applied summary credit from archived records |                                       |                                          |       |      |         | s                | 8.00             | 8.00                | 32.00          | 4.000 |
|                                              | r 06/14/2000 - 12/15/2000             |                                          |       |      |         |                  |                  |                     |                |       |
| Churte C                                     | Course 18te                           | 100                                      | 1.00  | CINE | -05     | -                | Albertal Lords   | Larred Livits       | Garries broade | 0.936 |
| POLS 001                                     | Intro To Govt U S                     |                                          |       |      |         |                  | 3.00             | 2.00                | 12:00          | A     |
| PSYC 044                                     | Issues In Psychology                  |                                          |       |      |         | 3                | 2.00             | 2.00                | 8.00           | A     |
| TA 009                                       | Cinema Genres                         |                                          |       |      |         | s                | 3.00             | 3.00                | 12.00          |       |
| TERM TOTALS                                  |                                       |                                          | - 1   |      |         | 1                | All parts.       | Sarred selfs        | dreak paints   | 974   |
|                                              | Transcript Inst: Carryover St         |                                          |       |      |         | 5                | 8.00             | 8.00                | 32.00          | 4,000 |
| Cumulative for I                             | Combined Inst; All                    |                                          | _     |      |         | 5                | 1.00             | 8.00                | 32.00          | 4.000 |
|                                              | Highest Honors                        |                                          |       |      |         |                  | 10.0             |                     |                |       |
|                                              |                                       |                                          |       |      |         | 1                | A10 1441         | Samer units         | Oracle purels  | 000   |
| Applied summary of                           | redit from archived records           |                                          |       |      | _       | °.               | 13.00            | 13.00               | 43.00          | 3.306 |
|                                              | ster 01/16/2001 - 05/23/2001          |                                          |       |      |         |                  |                  |                     |                |       |
| Gourse III                                   | Geurae Title                          | Part                                     | Adm   | Gred | Hot     | 1                | Atternat units   | Tarned unifik       | Grade pullette | Grade |
| ECON 001A                                    | Principles Of Economics               |                                          |       |      |         | 5                | 3.00             | 3.00                | 12.00          | A     |
| HIGT O15                                     | Hist Us-African Amer                  |                                          |       |      |         | \$               | 3.00             | 3.00                | 9.00           | U     |
| MUIVI 023A                                   | Voice Class Inter                     |                                          |       |      |         | 5                | 1.00             | 1.00                | 4.00           | A     |
| PSYC 007                                     | Human Behavior                        |                                          |       |      |         | 5                | 3.00             | 3.00                | 8.00           | 0     |
| ANTH 012                                     | Magio/WitchorthRell                   |                                          |       |      |         | 5                | 3.00             | 3.00 Larrest Letter | 9.00           | 8     |
| TERM TOTALS                                  |                                       |                                          |       |      |         | -                | 13.00            | 13.00               | 43.00          | 3.30  |
|                                              | Transcript Inst; CarryoverCredit      |                                          |       |      |         | 5                |                  |                     | 75.00          |       |
| Carnalative for t                            | Combined Inst; All<br>Henors          |                                          |       |      |         | 3                | 21.00            | 21.00               | 10.00          | 3.571 |
|                                              |                                       |                                          |       |      |         | 1                | Adampt Lonits    | Carrier Long.       | Online primits |       |
| Appled summary of                            | redit from archived records           |                                          |       |      |         | 5                | 13.00            | 13.00               | 46.00          | 3.462 |
| 2001 Fail Semeste                            | 0820/2001 - 12/21/2001                |                                          |       |      |         |                  |                  |                     |                |       |
| Cauree IU                                    | Course 18te                           | Apr.                                     | A.001 | Cite | -       | 1                | Attempt units.   | Lanes units         | Greek public   | 01939 |
| MUFHL 013                                    | Intro American Pop Music              |                                          |       |      |         | ŝ                | 3.00             | 2.00                | 12.00          |       |
| PSYC 009                                     | Psych Death & Dying                   |                                          |       |      |         | s                | 3.00             | 3.00                | 12.00          | A     |
| SPEE 001                                     | Speech Communication                  |                                          |       |      |         | 3                | 3.00             | 3.00                | 9.00           | в     |
| STAT 001                                     | intro Prob & Stats                    |                                          |       |      |         | 5                | 4.00             | 4.00                | 12.00          | 8     |
| TERM TOTALS                                  |                                       |                                          |       |      |         | 1                | Atternal write   | Earned sinifia      | Grade points   | 374   |
| Cumulative for                               | Transcript Inst; CarryoverCredit      |                                          |       |      |         | 5                | 13.00            | 13.00               | 45.00          | 3.462 |
| Cumulative for I                             | Combined Inst; All<br>Honors          |                                          |       |      |         | 5                | 34.00            | 34.00               | 120.00         | 3.525 |
|                                              | PROVIDE N                             |                                          |       |      |         | T                | Attempt under    | LATING LATE         | 0100 pci40     | - OFF |
| Appled summary of                            | predit from archived records          |                                          |       |      |         | 5                | 13.00            | 13.00               | 46.00          | 3.53  |
| 2002 Spring Seme                             | ster 01/22/2002 - 05/30/2002          |                                          |       |      |         |                  |                  |                     |                |       |
| Course 10                                    | Course tritle                         | 195                                      | A.88  | CNE  | -       | 2                | vitiempt units   | samed units         | Grade ports    | 0.00  |
| MURVED30                                     | Applied Music                         |                                          | -     | -    |         | 2                | 1.00             | 0.00                | 0.00           | w     |
| ENGL 015                                     | Creative Writing                      |                                          |       |      |         | 3                | 3.00             | 3.00                | 9.00           | в     |
| MUFHL 003A                                   | Music Theory                          |                                          |       |      |         | s                | 4.00             | 4.00                | 10.00          | A     |
| PHOTO 040                                    | Elementary Photography                |                                          |       |      |         | 5                | 3.00             | 3.00                | 12.00          | *     |
| PSYG 033                                     | Personality                           |                                          |       |      |         | 5                | 3.00             | 3.00                | 8:00           | 8     |
| TERM TOTALS                                  |                                       |                                          |       |      |         | T                | Alternatively.   | Carned with         |                |       |

| Non-current for Transported Inst. All |                                | -                                                                                                               | 12.00       | 12.00            | 32.00         | 2.66                   |            |
|---------------------------------------|--------------------------------|-----------------------------------------------------------------------------------------------------------------|-------------|------------------|---------------|------------------------|------------|
| Cumulative for Transcript Inst. All   |                                | s                                                                                                               | 27.00       | 27.00            | 80.00         | 2.00                   |            |
|                                       | ater 01/02/2003 - 05/29/2003   |                                                                                                                 |             |                  |               |                        |            |
| Country ID.                           | Course Tile                    | But date                                                                                                        | fast the I  | allocation and a | familiaria    | Origin painty          | (hada)     |
| ACCT 101 C                            | Financial Accounting           | _                                                                                                               | s           | 4.00             | 4.00          | 12.00                  | B          |
|                                       | Transferable to UC and CSU, I  | Degree Applicable                                                                                               |             |                  |               |                        |            |
| ECON 100 C                            | Principles of Economics        |                                                                                                                 | s           | 3.00             | 2.00          | 6.00                   | c          |
|                                       | Transferable to UC and CSU: I  | Degree Applicable                                                                                               |             |                  |               |                        |            |
| GEOL 131 C                            | Intro to Oceanography Lab      |                                                                                                                 | °5          | 1.00             | 1.00          | 2.00                   | c          |
|                                       | Transferable to CSU, Degree A  | Areal and a second s |             |                  |               |                        |            |
| MATH 130 C                            | Survey of Calculus             |                                                                                                                 | 5           | 4.00             | 4.00          | 8.00                   | с          |
|                                       | Transferable to UC and CSU, I  | Decree Accilculte                                                                                               |             |                  | 1.00          |                        |            |
| PE 152 C                              | Fitness Training Lab-Nautilus  |                                                                                                                 | s           | (0.50)           | 0.00          | 0.00                   | (W) :      |
| PE IDE V                              | Transferable to UC and CSU: 1  | Decree Annicable                                                                                                |             | (0.00)           | 0.00          | 0.00                   | ((4)       |
| POSC 100 C                            | Govtmit of the United States   | ordines without and                                                                                             | s           | 3.00             | 3.00          | 3.00                   | D          |
| POSC 100 C                            | Transferable to UC and CSL? I  | Constant Residentia                                                                                             | -           | 2.00             | 2.00          | 2.00                   |            |
| TERM TOTALS                           | transferable to GG and GGG, T  | Call as with reacted                                                                                            | I           | Attempt units    | Earned units  | Grade peleta.          | an         |
|                                       |                                |                                                                                                                 | 5           | 15.00            | 15.00         | 31.00                  | 2.05       |
|                                       | Transcript Inst: All           |                                                                                                                 |             | 45.00            | 15.00         |                        |            |
| Cumulative for                        |                                |                                                                                                                 | 5           |                  |               | 111.00                 | 2,64       |
| 2003 Summer Ser<br>Source III         | mester 05/02 d = Db 1000       |                                                                                                                 | 100 B       | 20 100           | 100           | inde partie            | 018        |
| CIS 111 C                             | Criste overine val             |                                                                                                                 | H I         | 10               | 1.00          | 12.00                  | A          |
| cis ini c                             | Transfe, to CSU por            | mainship                                                                                                        | · ·         |                  |               | 12.00                  | <u>^</u>   |
| PE 120 C                              | Step Antibuse                  | CONSIDER                                                                                                        |             |                  |               | 4.00                   |            |
| PE 120 G                              |                                |                                                                                                                 |             | 1.000            |               | 4.00                   | A          |
|                                       | Transferable to UC and CSU, I  | Degree Approacte                                                                                                |             |                  |               |                        |            |
| TERM TOTALS                           | 2010/09/09/09/09               |                                                                                                                 | r           | Alfacept on the  | Excel only    | Ocasia painta          | 22         |
|                                       | Transcript Inst, All           |                                                                                                                 | 5           | 4.00             | 4.00          | 16.00                  | 4.000      |
|                                       | Transcript Inst, All           |                                                                                                                 | 5           | 46.00            | 46.00         | 127.00                 | 2.700      |
|                                       | # 06/18/2003 - 12/19/2003      |                                                                                                                 | - 10        |                  | famal side    |                        |            |
| ACCT 102 C                            | Managerial Accounting          | Bat Anto                                                                                                        | I and imp   | Allergel and a   | 4.00          | finale paints<br>12.00 | B          |
| AUUT 102 U                            |                                |                                                                                                                 | - 59        | •.00             | +.00          | 12.00                  | - <b>U</b> |
| 2010/02/02                            | Transferable to UC and DSU; I  | Degree Applicable                                                                                               | 22          | 0.00             | 2002          | 100000                 | 02210      |
| DANC 101 C                            | Muticultural Dance in the US   | A CONTRACTOR OF                                                                                                 | 5           | 3.00             | 3.00          | 9.00                   | 8          |
|                                       | Transferable to UC and CSU: I  | Degree Applicable                                                                                               |             |                  |               |                        |            |
| ECON 105 C                            | Principles of Economics        | -                                                                                                               | 5           | 3.00             | 3.00          | 6.00                   | 0          |
|                                       | Transferable to UC and CSU: 0  | Degree Applicable                                                                                               |             |                  |               |                        |            |
| ENGL 104 C                            | Critical Analysis & Literature |                                                                                                                 | S           | (4.00)           | 0.00          | 0.00                   | (W)        |
|                                       | Transferable to CSU: Degree /  | Applicable                                                                                                      |             |                  |               |                        |            |
| POSC 100 C                            | Governet of the United States  |                                                                                                                 | S           | 3.00             | 3.00          | 9.00                   | B          |
|                                       | Transferable to UC and CSU: 0  | Degree Applicable                                                                                               |             |                  |               |                        |            |
| TERM TOTALS                           |                                |                                                                                                                 | I           | Allocupi andu    | factori solla | Oracle pointin         | 94         |
| Non-currul for                        | Transcript Inst; All           |                                                                                                                 | 5           | 13.00            | 13.00         | 30.00                  | 2.700      |
| Cumulative for                        | Transcript Inst, All           |                                                                                                                 | s           | 69.00            | 60.00         | 163.00                 | 2.760      |
| 2004 Spring Serve                     | ster 01/02/2004 - 05/26/2004   |                                                                                                                 |             |                  |               |                        |            |
| Course (C)                            | Course 10te                    | 245 695                                                                                                         | Sees then I | Attempt units    | Samer units   | Unage paints.          | 1000       |
| BIOL 111 C                            | Principles of Biology 1        |                                                                                                                 | 5           | (3.00)           | 0.00          | 0.00                   | (W)        |
|                                       | Transferable to UC and CSU; I  | Degree Applicable                                                                                               |             |                  |               |                        |            |
| EIGL 112 C                            | Principles of Biology 1 Lab    |                                                                                                                 | -5          | (2.00)           | 0.00          | 0.00                   | (W)        |
|                                       | Transferable to UC and CSU; I  | Degree Applicable                                                                                               |             |                  |               |                        |            |
| DANC 105 C                            | Ballet                         | 2.2.1. 1. 1. 1. 1. 1. 1. 1. 1. 1. 1. 1. 1.                                                                      | s           | (1.50)           | 0.00          | 0.00                   | (W)        |
|                                       | Transferable to CSU: Degree A  | Applicable                                                                                                      |             |                  |               |                        |            |
| TERM TOTALS                           |                                | 23 - 27 C                                                                                                       | 1           | Attampt units    | Earned units  | Unage points           | - 20       |
| Non-currul for                        | Transcript Inst: All           |                                                                                                                 | s           | 0.00             | 0.00          | 0.00                   | 0.000      |
|                                       | Transprint Inst. All           |                                                                                                                 | 5           | 60.00            | 69.00         | 162.00                 | 2.76       |
|                                       | LEGE ACADEMIC RECORD           | END OF COLLEG                                                                                                   |             |                  |               |                        |            |
|                                       |                                | - to or extended                                                                                                |             |                  |               |                        |            |
| INSTITUTION TO                        | TALS.                          |                                                                                                                 | I           | Allered only.    | Samet units   | Grane public           | 04         |
| Curriciative for Transcript Inst. All |                                |                                                                                                                 |             |                  |               | 2,700                  |            |
| Curralative for                       | Transcript Inst; All           |                                                                                                                 | 5           | 59.00            | 59.00         | 163.00                 |            |

## **Programming - Transcript**

What fields to include? Optional? Include everything on your official transcript Code translations • Example: EDI Grade Qualifier Coding is mostly based on existing transcript print program