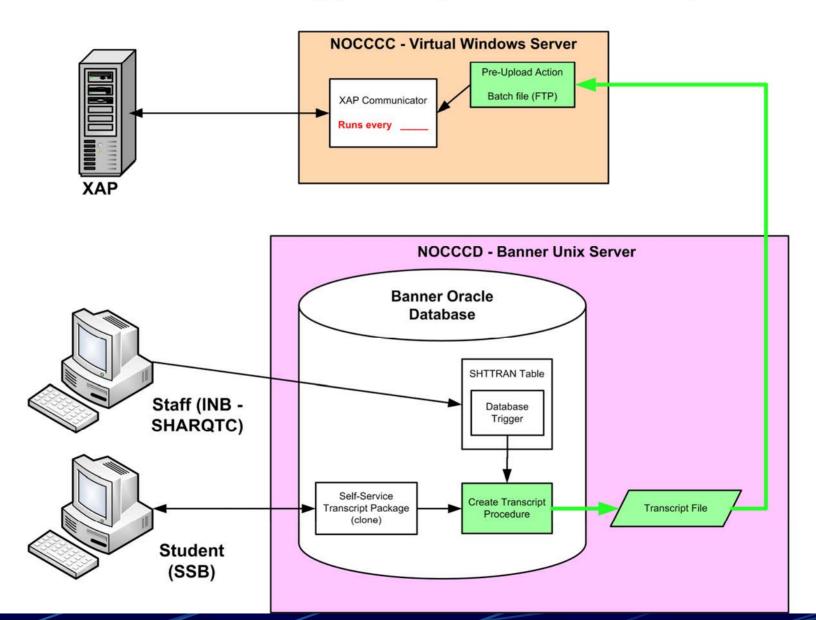

evelopment

- Phase I
  - Implement District-wide Transcripts
  - Wrapping up phase 1 functionality set aside to go live
- Phase II
  - Import High School Transcripts into CCCTran from CA School Information Services (CSIS)
  - Facilitate Articulation with ASSIST
  - Accept 3<sup>rd</sup> party requests from CaliforniaColleges, Credentials or National Student Clearinghouse

## **CCCTran Big Picture**



### **Implementation Decisions**

#### Decisions

- Admissions and Records transcript processes
- IT Department SIS interface
- Configuration
  - Control Center decisions & preferences
  - XAP Communicator downloads & uploads
  - Student Information System integration

#### **CCCTran Processing (NOCCCD) – Transcript Request**



#### **CCCTran Processing (NOCCCD) – Unsolicited Transcript**



## **Programming – Request Matching**

Match against Banner (SIS) as defined on Control Center; i.e. SSN/DOB, or ID/DOB, or Last/First/DOB Send Response or Transcript



## **Programming - Transcript**



What fields to include? Optional? Include everything on your official transcript Code translations • Example: EDI Grade Qualifier Coding is mostly based on existing transcript print program

### **Implementation of CCCTran**

Implementation Guide (website file repository) Put Together Your Team (A&R and IT) Exploring CCCTran Resources Understanding How Your College Will Use CCCTran **Developing Your Interface Programs** Developing Your Staff Procedures Training Your Staff **Beta-Testing Your Software and Processes** Going Live

## **Next Steps**

#### CCC Mini-Grant – CCC Chancellor's O