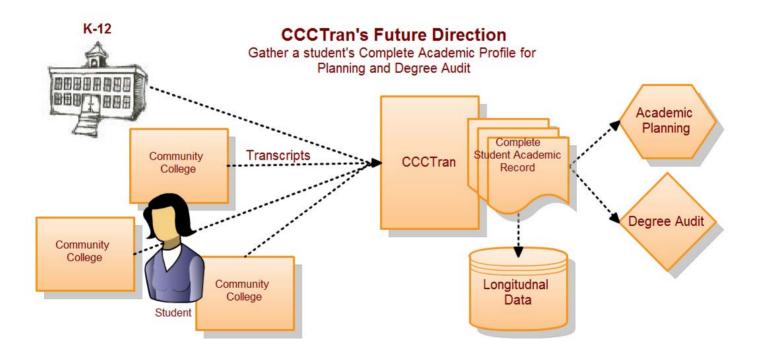

## Development

- Phase I
  - Implement District-wide Transcripts
  - Wrapping up phase 1 functionality set aside to go live
- Phase II
  - Import High School Transcripts into CCCTran from CA School Information Services (CSIS)
  - Facilitate Articulation with ASSIST
  - Accept 3<sup>rd</sup> party requests from CaliforniaColleges, Credentials or National Student Clearinghouse