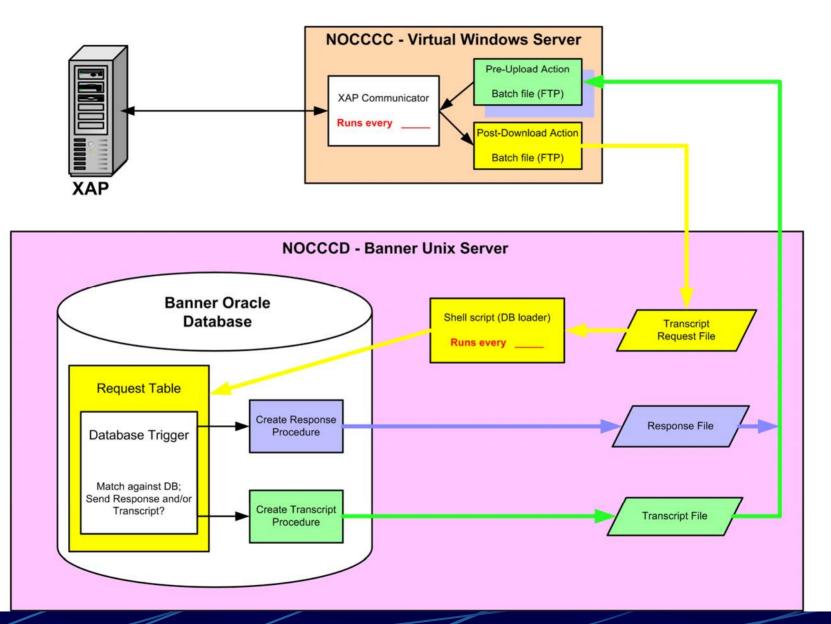

#### **CCCTran Processing (NOCCCD) – Transcript Request**

## **Programming – Request Matching**

Match against Banner (SIS) as defined on Control Center; i.e. SSN/DOB, or ID/DOB, or Last/First/DOB Send Response or Transcript

## **Programming - Transcript**

What fields to include? Optional? Include everything on your official transcript Code translations • Example: EDI Grade Qualifier Coding is mostly based on existing transcript print program