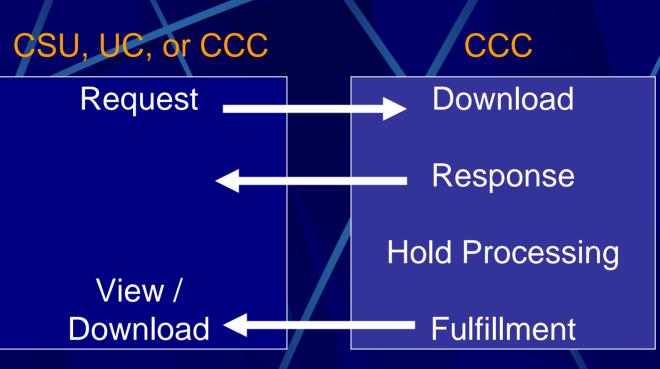

#### **CCCTran Processing (NOCCCD) – Transcript Request**

#### **CCCTran Processing (NOCCCD) – Unsolicited Transcript**

## **Programming – Request Matching**

Match against Banner (SIS) as defined on Control Center; i.e. SSN/DOB, or ID/DOB, or Last/First/DOB Send Response or Transcript