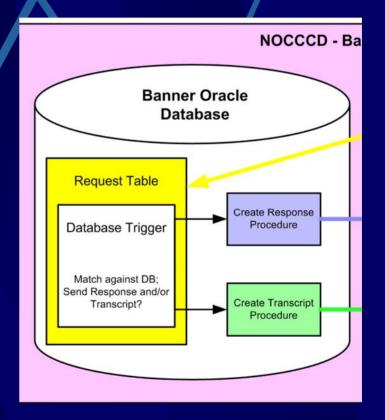

## **Programming – Request Matching**

Match against Banner (SIS) as defined on Control Center; i.e. SSN/DOB, or ID/DOB, or Last/First/DOB Send Response or Transcript

## **Programming - Transcript**

What fields to include? Optional? Include everything on your official transcript Code translations • Example: EDI Grade Qualifier Coding is mostly based on existing transcript print program