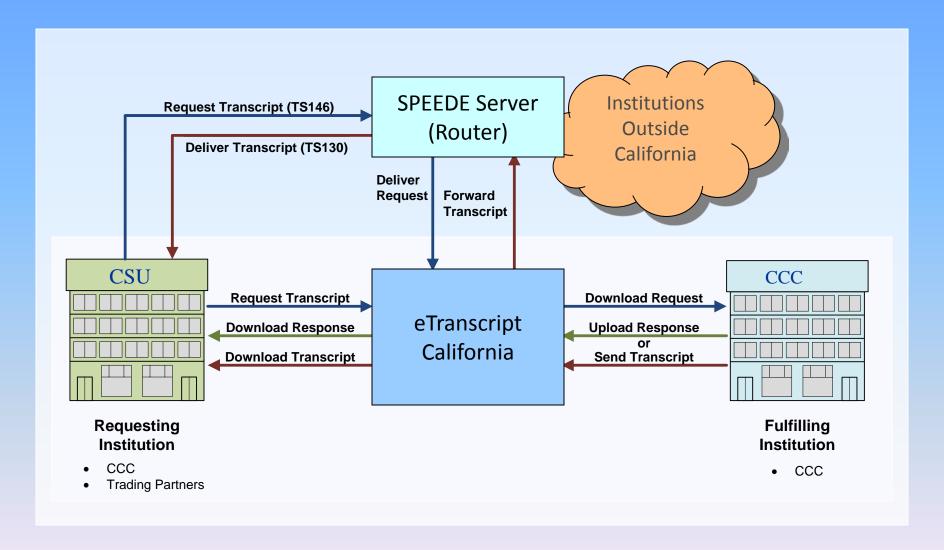

# What is eTranscript California?

- ➤ Statewide Electronic Transcript Exchange Program, developed and sponsored by the CCC Technology Center.
- Serves all 112 California Community Colleges by offering an Internet-based tool for requesting, viewing and transmitting academic transcripts.
- ➤ Offers a highly flexible and secure institution-toinstitution transcript request and delivery service.

# Major Functionality

- Manual or Automated processing
- Support for national standards XML & EDI
- > Automated email messaging
- Common Transcript Views
- Common eTranscript California Data Dictionary

### IT Involvement

- eTranscript California is a very robust, yet flexible tool
  - Upload transcripts in CCC-ASCII format or XML
  - Download transcripts in PDF, HTML, EDI, or XML
  - View online, print, store data in SIS, Degree Audit or Imaging systems
  - Work with 3<sup>rd</sup> party to extract transcript data and deliver transcripts using eTranscript California