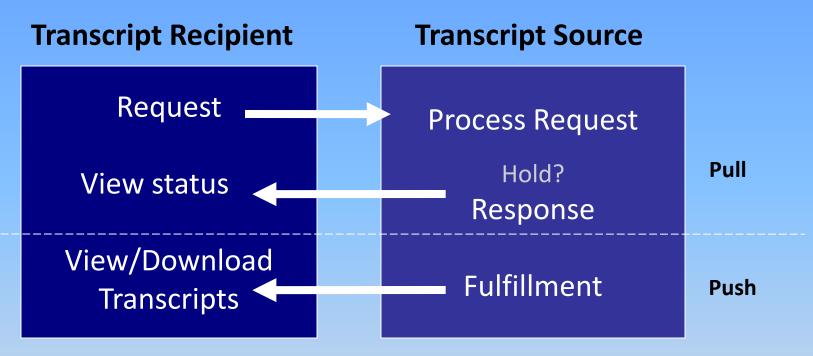

# Determine your approach to Receiving Transcripts

- Define your scope
  - ➤ Which data formats are the most useful?
  - ➤ Interactive or automated downloads?
  - ➤ Will you print transcripts?
  - ➤ Degree Audit System or Imaging System?
  - ➤ Update your SIS with transcript data?

## **Transcript Download Formats**

Standard Transcript Download Formats - TS130;
 XML; HTML; PDF; CCCASCII for internal testing