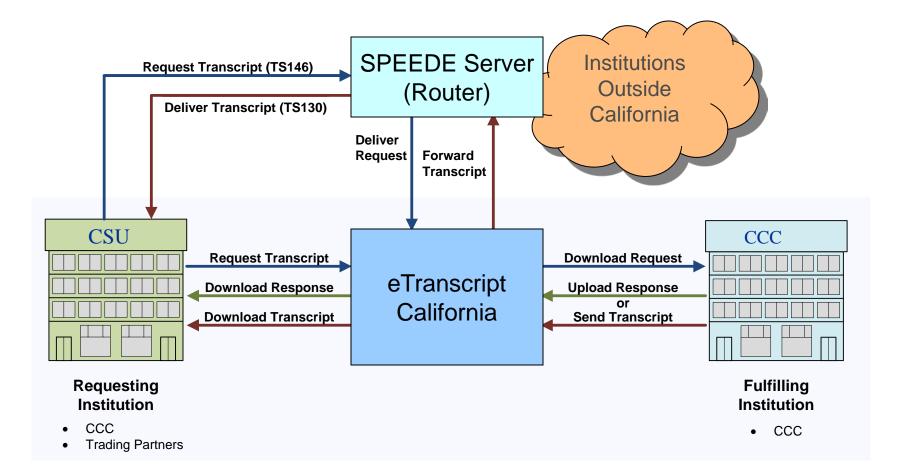

#### **Major Functionality**

- Setup for either Manual or Automated processing
- Support for national standards XML & EDI
- Automated email messaging (optional setup)
- Standardized transcript layout (online or printed)

# **Babel Fish**

Downloads

- Direct
- via SPEEDE

EDI PESC XML HTML PDF

Source: The Hitchhiker's Guide to the Galaxy (film)

Data Dictionary

Data Normalization

nterfa

- Facilitates transcripts on demand, in seconds
- One system college and high school transcripts
- Eliminate Communication Frustration
- Reduce staff time, paper, and postage costs
- Eliminate errors from OCR and re-keying
- Feed Data directly into Degree Audit, & SIS
- Standard Views with Legend for Document Management
- Eliminate fraud <u>http://diplomamakers.com</u>
- Go green go paperless