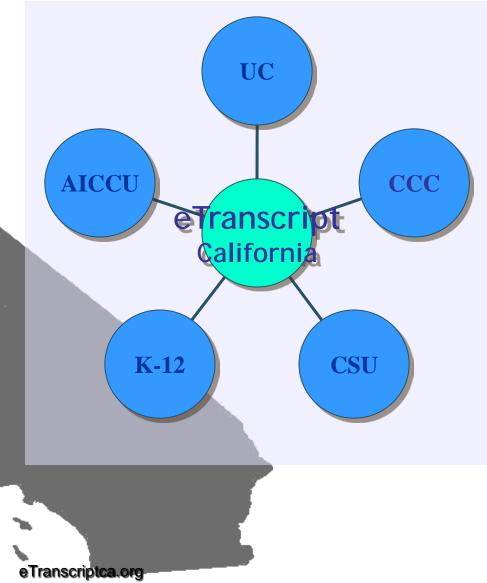

# eTranscript California

### **Current Status**

- Launched into Production July 2007
- Currently 55 Participants
- 33 California Community Colleges
- 17 California State University
- Independent's
  - University of Southern California
  - National University
- For Profit
  - University of Phoenix