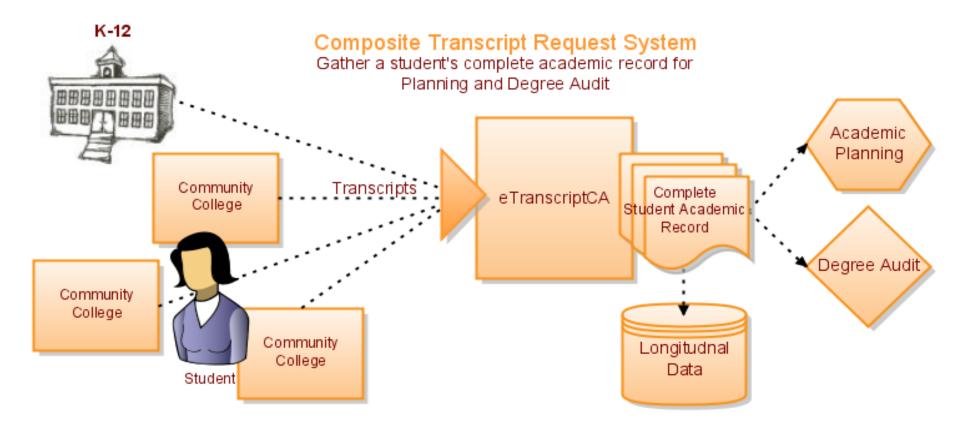

### Overview

 A secure webbased transcript exchange for California.

| 1999-2000 | Request for Applications (RFA) for Electronic Records<br>Exchange awarded jointly to Yuba and Contra Costa |
|-----------|------------------------------------------------------------------------------------------------------------|
| 2000-2001 | Feasibility Study conducted with positive result and recommendation for transcripts                        |
| 2002-2003 | Data dictionary developed and open-source report made                                                      |
| 2003-2004 | Two representative models tested and RFI conducted                                                         |
| 2004-2005 | Requirements finalized and RFP conducted                                                                   |
| 2005-2006 | System design and testing                                                                                  |
| 2007      | Projected release Summer 2007                                                                              |