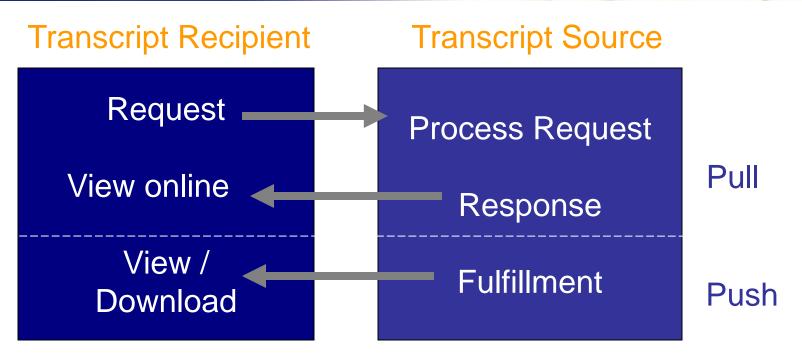

#### **Major Functionality**

- Setup for either Manual or Automated processing
- Support for national standards XML & EDI
- Automated email messaging (optional setup)
- Standardized transcript layout (online or printed)